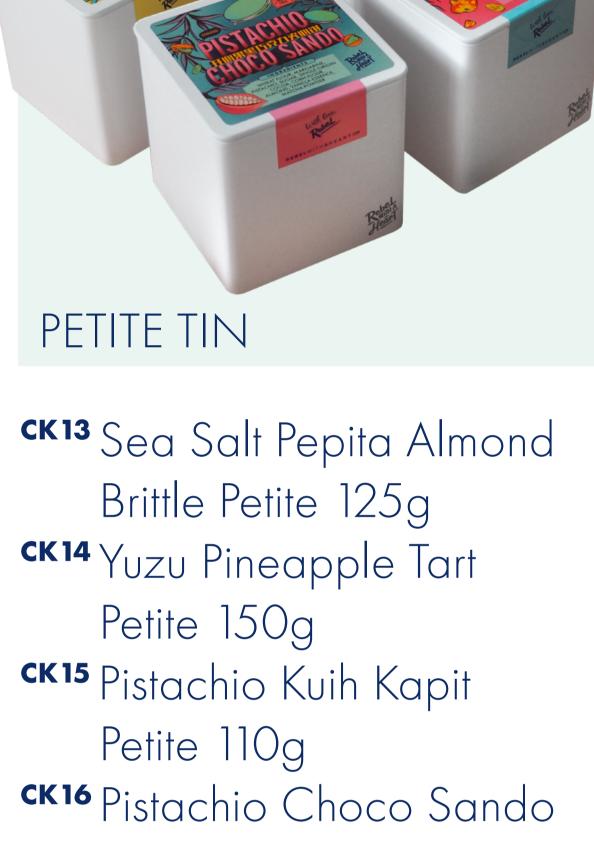

## SIZE / PACK I. SINGLE TIN GIFT PACK corporate price for quantities of 20 and above\*

**PETITE TIN \$15.5/TIN** (retail \$18)

STANDARD TIN \$25.5/TIN (retail \$30)

Petite 105g

CK17 Sea Salt Pepita Almond Brittle Standard 300g CK18 Yuzu Pineapple Tart Standard 375g CK 19 Pistachio Kuih Kapit Standard 250g

STANDARD TIN

CK20 Pistachio Choco Sando Standard 250g

R10 Yuzu Pineapple Tart Petite 150g

R11 Yuzu Pineapple Tart Petite 150g

Pistachio Kuih Kapit Petite 110g

R9 Yuzu Pineapple Tart Petite 150g

Sea Salt Pepita Almond Brittle Petite 125g

Pistachio Choco Sando Petite 105g